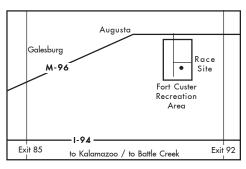

#### FORT CUSTER RECREATION AREA

is located between Battle Creek and Kalamazoo, just east of Augusta on M-96. To reserve a campsite, please call Michigan State Park Reservations, 800-543-2937. State Park vehicle permits are required (\$4 / daily or \$20 / annual). Note: speed limit in park is radar enforced!